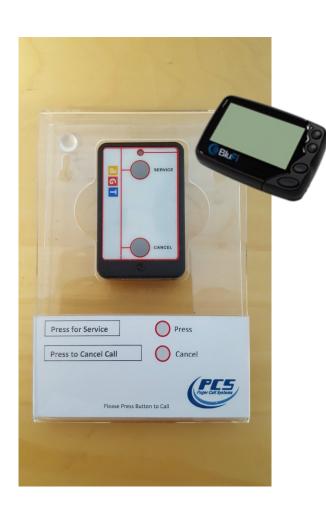

Options for 1,2,3 & 4 button units.

If you need a simple to operate efficient solution to staff communications, BTG Push Button Paging is the answer.

BTG Push Button units have the option of Perspex wall or desk top holders or a smart A5 advertising display holder.

## **System Options**

Options for 1 to 4 Buttons

Perspex A5 Advertising Display