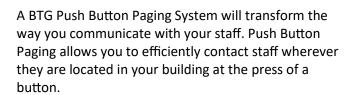

# Call Staff at The Press Of A Button

BTG Push Button offers instant communication, up to 999 buttons can be linked to individual pagers.

When the call button is pressed the staff member is instantly notified with the display on their pager indicating which button has called for service.

Options for 1,2,3 & 4 button units.

If you need a simple to operate efficient solution to staff communications, BTG Push Button Paging is the answer.

BTG Push Button units have the option of Perspex wall or desk top holders or a smart A5 advertising display holder.

Simple operation, press the button to call the staff member and press cancel to remove the message from the pager.