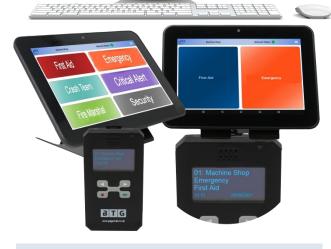

Connect First Responder can send critical messages from emergency touch screen call points and PC's .

All messages can be sent to a predefined responder, responder groups such as first aid or fire marshals.

Touch Screen Call Points can be located in any area and each unit can be configured with up to 6 on screen call buttons which can be configured with their individual label & message and individual button can be configured to send messages to required recipient or group of recipients. Touch screens can be wall mounted or desk mounted with a desk stand.