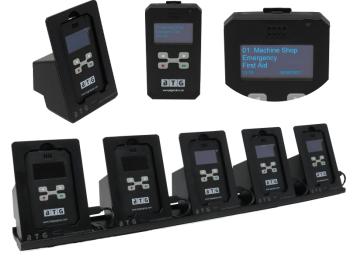

options, any combination of touch screen call points & PC's
- Organise recipients in to groups for instant group messaging
- ♦ Send messages to onsite smart receivers at no cost
- Customisable desktop for each PC user providing their own groups and quick messages
- ♦ Touch screen call points with up to 6 buttons configurable
- Wall or desk mount for call points
- ♦ Full site coverage for even the largest facilities
- ♦ Add additional users, call points and smart receivers as required
- ♦ Send pre-set quick messages from PC's in a couple of clicks
- ♦ Export reports showing message logs with full time & date stamp
- ♦ Rechargeable slim receivers
- ♦ Long life receiver rechargeable lithium battery
- ♦ Single or multiple receiver charge bases option

## **Rechargeable Slim Smart Receivers**