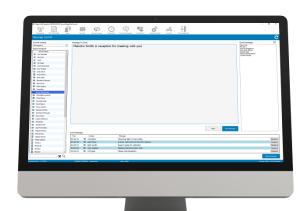

Connect First Responder provides the facility with the ability to communicate with staff via alphanumeric smart receivers from desktop PC's & touch screen call points from any location within the facility.

All messages sent using the system are logged and reports are available showing full details of messages sent along with date and time.