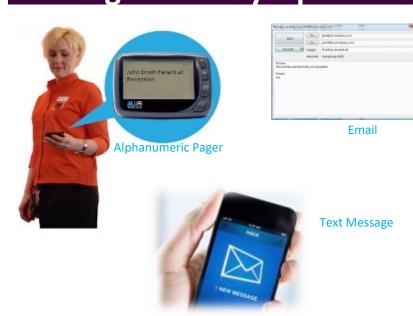

# **Message Delivery Options**

Connect LTM provides the facility with the ability to communicate with staff via alphanumeric pagers from any PC within the facility.

Connect LTM can send messages to alphanumeric pagers, email and with the SMS option to mobile phones. With options for single or multiple desktop users and a customised desktop for each user Connect LTM is designed to offer the ultimate messaging platform for schools, colleges & universities.