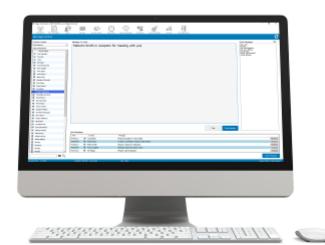

All message recipients are displayed either individually or with a quick dropdown menu in predefined groups and messages can be sent to groups of recipients and individuals.

Each desktop user can have their own quick messages available from the quick message menu along with their own customised users and groups.

All messages sent using the system are logged and reports are available showing full details of messages sent along with date and time.