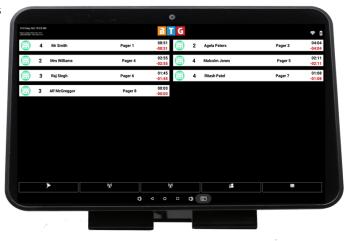

## Driver Page Matrix System Transform your vehicle flow with Matrix Driver Page

Matrix Driver Page is the next generation of call system to alert drivers waiting for an available loading bay.

Matrix Driver Page Saves Time and Money — With Matrix Driver Page you never have to spend time searching for drivers and vehicles. Matrix Driver Page allows vehicles to be parked in a safe secure zone and for the driver to be alerted with the bay number or loading area when required.

Matrix Driver Page pagers are IP65 rated ,water Resistant, robust pagers manufactured with impact resistant plastics.

Matrix Driver Page offers the best in staff safety and complete site flexibility, vehicles can be parked up to 1/4 mile away and called when required.