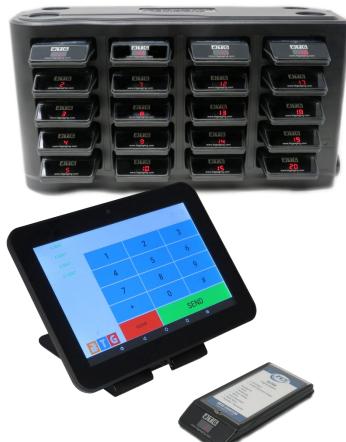

### **System Features**

- Desktop Terminal or Tablet Call Points
- Full Site Coverage or Individual Departments
- Call Patients or Family Members at the Press of a Button
- Ultra Pagers with User Replaceable Inserts
- Future Proof Tablets & Software
- Digital Robust Pagers
- Pagers IP 54 Rated against Dust & Water Intrusion
- ♦ Long Life Smarter Charge Batteries
- ♦ Upgradeable with Additional Pagers & Call Points
- ♦ Options for Flash, Bleep and Vibrate
- ♦ Compatible with BTG Ultra and Titan Pro Pagers

## **System Hardware**

Quiet Call Ultra Charge Rack & Pagers

**Desktop Tablet Terminal** 

**Network Transmitter** 

Dipole Antenna