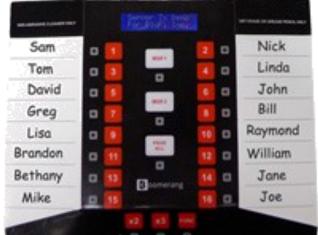

## Transform your kitchen to front of house communication with BTG Server Call 16

The BTG Server Call 16 waiter paging system provides instant communication between the kitchen and your wait staff at the press of a button.

No ore shouting for service a single button press calls the waiter via a discrete staff pager with a simple vibration that can easily be felt but remains invisible to diners.

With a BTG Server Call 16 system food will be delivered at its best whilst its still hot and fresh.

BTG Server Call 16 has user options for automatic recall alerting staff up to three times with the option to automatically call a manager if the calls are unanswered. Alternatively the system can be set via user settings for simple one press one call.

An all page button allows all staff to be called simultaneously back to the kitchen when required to give messages such as the special has finished.

With a BTG Server Call 16 system your staff will spend more time with diners but always know when order is ready for service.

## **System Specifications**

838

- Robust Durable Pagers
- 16 Staff Buttons
- Easy Wipe Name Display
- Bright LED Pager Number Display
- Powerful Transmitter for Large Premises
- Flexible Shelf or Wall Mount Bracket
- Long Life Smarter Charge Batteries
- Upgradeable with Additional Pagers & Transmitters
- Single Press Call
- Repeat Unanswered Call Function
- All Call Button
- Double & Triple Call Function for Special Alerts