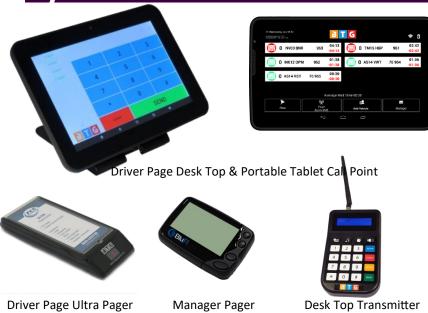

See at a glance all vehicles waiting for loading bays on the intuitive iFlex touch screen.

When vehicles arrive enter their registration number on to the iFlex DriverPage system and issue a DriverPage Ultra pager. When a loading bay is available simply touch the vehicle registration on screen and enter the bay number and the drivers pager is alerted showing the loading bay number to attend.

iFlex DriverPage can be used with multiple call points & touch screens the touch screen networked system allows vehicles to be entered on to the system at one location and called from another location.

#### **System Features**

- Full Reporting Average Wait Times, Wait Time
  Exceeded Alerts etc
- Option for Multiple Call & Vehicle Entry Terminals
- ♦ Send Bay Number to Pager When Called
- Enter Data on One terminal Call on Another Option
- Full Site Coverage For Even the Largest Sites
- SMS text Message Option
- ♦ IP 54 Rated Against Dust & Water Intrusion
- Upgradeable with Additional Pagers & Call Points
- Options for Flash, Bleep & Vibrate alerts
- Desktop, Wall Mount or Portable Tablet Options
- Antibacterial Pagers

### **System Hardware**