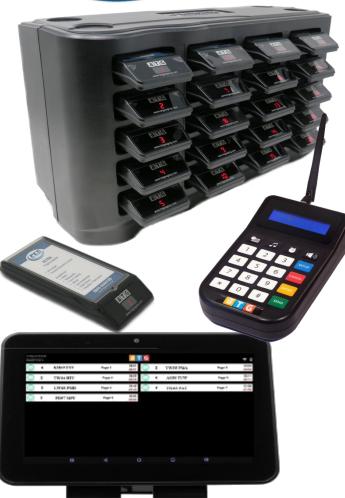

See at a glance all vehicles waiting for loading bays on the intuitive iFlex touch screen.

When vehicles arrive enter their registration number on to the iFlex DriverPage system and issue a DriverPage Ultra pager. When a loading bay is available simply touch the vehicle registration on screen and enter the bay number and the drivers pager is alerted showing the loading bay number to attend.

iFlex DriverPage can be used with multiple call points & touch screens the touch screen networked system allows vehicles to be entered on to the system at one location and called from another location.

#### **System Features**

- Full Reporting Average Wait Times, Wait Time
  Exceeded Alerts etc
- Option for Multiple Call & Vehicle Entry Terminals
- ♦ Send Bay Number to Pager When Called
- Enter Data on One terminal Call on Another Option
- Full Site Coverage For Even the Largest Sites
- SMS text Message Option
- ♦ IP 54 Rated Against Dust & Water Intrusion
- Upgradeable with Additional Pagers & Call Points
- Options for Flash, Bleep & Vibrate alerts
- Desktop, Wall Mount or Portable Tablet Options
- Antibacterial Pagers

### **System Hardware**