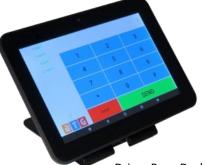

When vehicles arrive enter their registration number on to the iFlex DriverPage system and issue a DriverPage Ultra pager. When a loading bay is available simply touch the vehicle registration on screen and enter the bay number and the drivers pager is alerted showing the loading bay number to attend.

### **System Hardware**

Driver Page Desk Top & Portable Tablet Call Point

Driver Page Ultra Pager

Manager Pager

**Network Transmitter** 