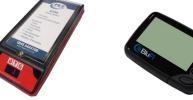

When vehicles arrive enter their registration number on to the iFlex DriverPage system and issue a DriverPage Ultra pager. When a loading bay is available simply touch the vehicle registration on screen and enter the bay number and the drivers pager is alerted showing the loading bay number to attend.

### **System Hardware**

Driver Page Desk Top & Portable Tablet Call Point

Driver Page Ultra Pager

Manager Pager

**Network Transmitter** 