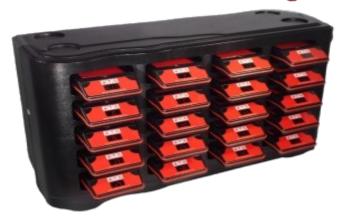

### **System Features**

- Full Reporting Average Wait Times, Wait Time
  Exceeded Alerts etc
- Option for Multiple Call & Vehicle Entry Terminals
- ♦ Send Bay Number to Pager When Called
- Enter Data on One terminal Call on Another Option
- Full Site Coverage For Even the Largest Sites
- SMS text Message Option
- ♦ IP 54 Rated Against Dust & Water Intrusion
- Upgradeable with Additional Pagers & Call Points
- Options for Flash, Bleep & Vibrate alerts
- Desktop, Wall Mount or Portable Tablet Options
- Microban Antibacterial Pagers

### **System Hardware**

Driver Page Desk Top & Portable Tablet Call Point

Driver Page Ultra Pager

Manager Pager

**Network Transmitter** 