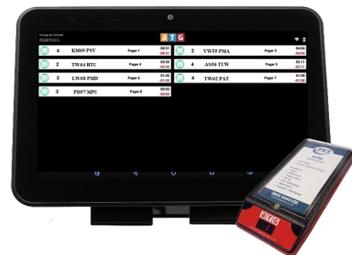

# Improve Your Vehicle Flow With iFlex DriverPage

iFlex DriverPage is the next generation of call system to alert drivers waiting for an available loading bay.

See at a glance all vehicles waiting for loading bays on the intuitive iFlex screen.

When vehicles arrive enter their registration number on to the iFlex DriverPage system and issue a DriverPage Ultra pager. When a loading bay is available simply touch the vehicle registration on screen and enter the bay number and the drivers pager is alerted showing the loading bay number to attend.

### **System Hardware**

Driver Page Desk Top & Portable Tablet Call Point

Driver Page Ultra Pager

Manager Pager

**Network Transmitter** 