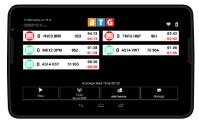

# Improve Your Vehicle Flow With iFlex DriverPage

iFlex DriverPage is the next generation of call system to alert drivers waiting for an available loading bay.

See at a glance all vehicles waiting for loading bays on the intuitive iFlex screen.

### **System Features**

- Full Reporting Average Wait Times, Wait Time
  Exceeded Alerts etc
- Option for Multiple Call & Vehicle Entry Terminals
- ♦ Send Bay Number to Pager When Called
- Enter Data on One terminal Call on Another Option
- Full Site Coverage For Even the Largest Sites
- SMS text Message Option
- ♦ IP 54 Rated Against Dust & Water Intrusion
- Upgradeable with Additional Pagers & Call Points
- Options for Flash, Bleep & Vibrate alerts
- Desktop, Wall Mount or Portable Tablet Options
- Microban Antibacterial Pagers